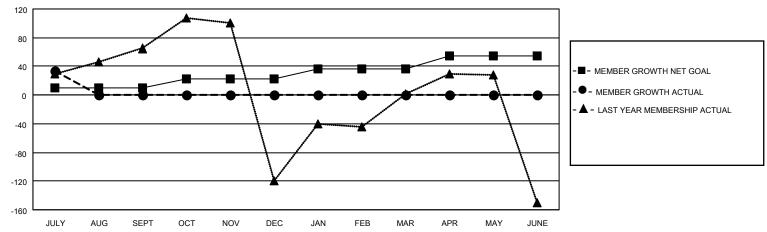

## District 305 N2

| Clubs         |               |             |               | Members               |                        |                         |                                                    |  |
|---------------|---------------|-------------|---------------|-----------------------|------------------------|-------------------------|----------------------------------------------------|--|
|               | RESULTS FOR   | R 2020-2021 |               | RESULTS FOR 2020-2021 |                        |                         |                                                    |  |
| QUARTER       | NEW CLUB GOAL | NEW CLUBS   | DROPPED CLUBS | QUARTER MEME          | BER GROWTH NET<br>GOAL | MEMBER GROWTH<br>ACTUAL | DROPPED<br>MEMBERS ACTUAL<br>(including transfers) |  |
| JULY/AUG/SEPT | 2             | 0           | 0             | JULY/AUG/SEPT         | 10                     | 41                      | 3                                                  |  |
| OCT/NOV/DEC   | 1             | 0           | 0             | OCT/NOV/DEC           | 12                     | 0                       | 0                                                  |  |
| JAN/FEB/MAR   | 2             | 0           | 0             | JAN/FEB/MAR           | 15                     | 0                       | 0                                                  |  |
| APR/MAY/JUNE  | 1             | 0           | 0             | APR/MAY/JUNE          | 18                     | 0                       | 0                                                  |  |

### GOALS AND ACTUAL MEMBERS CUMULATIVE

| DROPPED CLUBS: 0 |   | 15 CLUBS OF 92 ADDED 1 OR MORE NEW MEMBERS | GENDER DISTRIBUTION             |                |       |
|------------------|---|--------------------------------------------|---------------------------------|----------------|-------|
|                  |   | NEW MEMBERO                                | MALE                            | 1,759 (80.80%) |       |
|                  |   |                                            | FEMALE                          | 418 (19.20%)   |       |
| DROPPED MEMBERS  |   |                                            |                                 | ,              |       |
| DECEASED         | 1 | CLICK HERE FOR CUMULATIVE                  | TOTAL FAMILY UNIT MEMBERS       |                | 1,749 |
| CLUB CANCELLED   | 0 | MEMBERSHIP DATA                            |                                 |                |       |
| OTHER            | 2 |                                            | FAMILY MEMBERS PAYING HALF DUES |                | 1,299 |
| TOTAL            | 3 |                                            | Bolo                            |                |       |