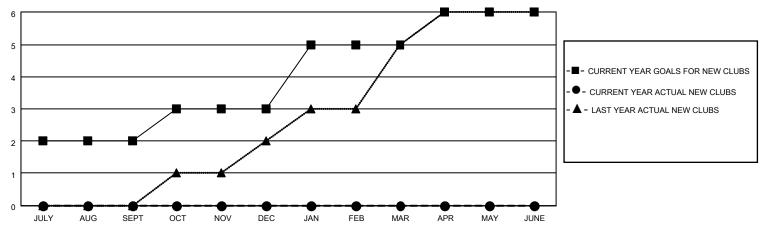

## District 305 N2

| Clubs         |               |             |               | Members               |                        |                         |                                                    |  |
|---------------|---------------|-------------|---------------|-----------------------|------------------------|-------------------------|----------------------------------------------------|--|
|               | RESULTS FOR   | R 2020-2021 |               | RESULTS FOR 2020-2021 |                        |                         |                                                    |  |
| QUARTER       | NEW CLUB GOAL | NEW CLUBS   | DROPPED CLUBS | QUARTER MEME          | BER GROWTH NET<br>GOAL | MEMBER GROWTH<br>ACTUAL | DROPPED<br>MEMBERS ACTUAL<br>(including transfers) |  |
| JULY/AUG/SEPT | 2             | 0           | 0             | JULY/AUG/SEPT         | 10                     | 41                      | 3                                                  |  |
| OCT/NOV/DEC   | 1             | 0           | 0             | OCT/NOV/DEC           | 12                     | 0                       | 0                                                  |  |
| JAN/FEB/MAR   | 2             | 0           | 0             | JAN/FEB/MAR           | 15                     | 0                       | 0                                                  |  |
| APR/MAY/JUNE  | 1             | 0           | 0             | APR/MAY/JUNE          | 18                     | 0                       | 0                                                  |  |

### GOALS AND ACTUAL NEW CLUBS CUMULATIVE